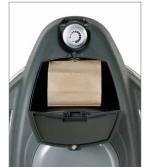

## OPTIONAL ACCESSORIES

| Туре                  | Ref. No. | Туре                  | Ref. No.  |
|-----------------------|----------|-----------------------|-----------|
| Spray electric system | 00-256EL | Gorilla disc 20" (x5) | 06-404-23 |
| Paper filter bag (x5) | 6595050  |                       |           |