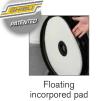

## SB 150 U 13

Professional ultra-high-speed machine for polishing. Ideal for contract cleaners, floors fitters, public clients. Very strong **induction motor** for long lifetime and great performance. Direct drive. Vacuuming the dust by a passive system thereby reducing duct impact while polishing. **Brush pressure adjustment** knob. Unique **floating pad system** (patent pending). Newest handle, ergonomy, safety and innovative, possible **height regulation. Low working height** for cleaning under furniture.

holder

wheels

Articulation Handle of the handle (front view)

Spray electric system

ic Brush pressure adjustment

Display

Floating pad drive system