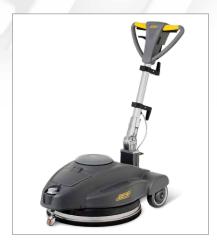

## SB 150 U 13

Professional ultra-high-speed machine for polishing. Ideal for contract cleaners, floors fitters, public clients. Very strong **induction motor** for long lifetime and great performance. Direct drive. Vacuuming the dust by a passive system thereby reducing duct impact while polishing. **Brush pressure adjustment** knob. Unique **floating pad system** (patent pending). Newest handle, ergonomy, safety and innovative, possible **height regulation. Low working height** for cleaning under furniture.

## PRODUCT IDENTIFICATION

| Туре        | Ref. No.    | Pieces / pallet |  |
|-------------|-------------|-----------------|--|
| SB 150 U 13 | 00-198EL-GH | 1               |  |

TECHNICAL DATA

| Working width - Ø brush       | mm  | 505       | Dimensions (H $x L x W$ ) | mm  | 1130x790x560 |
|-------------------------------|-----|-----------|---------------------------|-----|--------------|
| Brush speed                   | rpm | 1500      | Weight                    | kg  | 44           |
| Voltage                       | V   | 220 - 240 | Power supply cable        | m   | 15           |
| Frequency                     | Hz  | 50        | Presa per spray elettrico |     | yes          |
| Brush motor rating            | W   | 1300      | Noise level               | dbA | <56          |
| Carico Brush contact pressure | Kg  | 0÷5       | Transmission              |     | direct       |