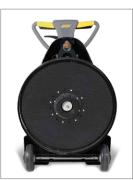

## SB 150 U 13

Professional ultra-high-speed machine for polishing. Ideal for contract cleaners, floors fitters, public clients. Very strong **induction motor** for long lifetime and great performance. Direct drive. Vacuuming the dust by a passive system thereby reducing duct impact while polishing. **Brush pressure adjustment** knob. Unique **floating pad system** (patent pending). Newest handle, ergonomy, safety and innovative, possible **height regulation. Low working height** for cleaning under furniture.

holder

wheels

Articulation Handle of the handle (front view)

Spray electric system

ic Brush pressure adjustment

Display

Floating pad drive system

## PRODUCT IDENTIFICATION

| Туре        | Ref. No.    | Pieces / pallet |  |
|-------------|-------------|-----------------|--|
| SB 150 U 13 | 00-198EL-GH | 1               |  |

TECHNICAL DATA

| Working width - Ø brush       | mm  | 505       | Dimensions (H $x L x W$ ) | mm  | 1130x790x560 |
|-------------------------------|-----|-----------|---------------------------|-----|--------------|
| Brush speed                   | rpm | 1500      | Weight                    | kg  | 44           |
| Voltage                       | V   | 220 - 240 | Power supply cable        | m   | 15           |
| Frequency                     | Hz  | 50        | Presa per spray elettrico |     | yes          |
| Brush motor rating            | W   | 1300      | Noise level               | dbA | <56          |
| Carico Brush contact pressure | Kg  | 0÷5       | Transmission              |     | direct       |