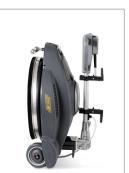

## SB 150 U 13

Professional ultra-high-speed machine for polishing. Ideal for contract cleaners, floors fitters, public clients. Very strong **induction motor** for long lifetime and great performance. Direct drive. Vacuuming the dust by a passive system thereby reducing duct impact while polishing. **Brush pressure adjustment** knob. Unique **floating pad system** (patent pending). Newest handle, ergonomy, safety and innovative, possible **height regulation. Low working height** for cleaning under furniture.

holder

wheels

Articulation Handle of the handle (front view)

Spray electric system

ic Brush pressure adjustment

Display

Floating pad drive system