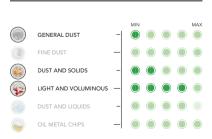

a handy professional vacuum cleaner for sucking light and bulky materials. The collection system adopted on these models is the most effective for the suction of a low specific weight materials such as wood, scraps of plastic, paper or textile.

The construction design allows complete filling of the collection bag and prevents the aspirated material from clogging the filters as would occur with conventional industrial vacuums. With excellent maneuverability its dimensions allow easy movement even in the most confined spaces facilitating small routine cleaning jobs.

The FIXED BASES are horizontal vacuum cleaners with reduced dimensions useful in the board machine installations for the extraction of limited quantities of dust during the phases of the machining process.

## WORK EFFICIENCY



## TECHNICAL DATAS

| PRO            | RVS 180        |  |
|----------------|----------------|--|
| MOTORIZATION   | NR 1 By-pass   |  |
| POWER          | 1100 W         |  |
| VOLTAGE        | 230 V <b>⊙</b> |  |
| FREQUENCY      | 50-60 Hz       |  |
| FILTER CLASS   | М              |  |
| AIR FLOW       | 170 m3/h       |  |
| MAX DEPRESSION | 230 mBar       |  |
| CAPACITY       | 80 L           |  |
| DIMENSIONS     | 50x50 h 92 cm  |  |
| WEIGHT         | 28 Ka          |  |

WORK EFFICIENCY



## TECHNICAL DATAS

|                | BF 22         | BF 3          |
|----------------|---------------|---------------|
| PRO            | DF 22         | DF 3          |
| MOTORIZATION   | TURBINE       | TURBINE       |
| POWER          | 2,2 kW        | 3 kW          |
| VOLTAGE