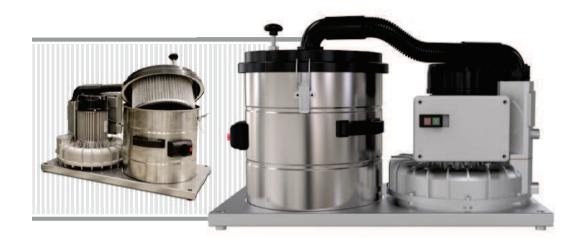

COMPACT DESIGN

The RVS 180 is a handy professional vacuum cleaner for sucking light and bulky materials. The collection system adopted on these models is the most effective for the suction of a low specific weight materials such as wood, scraps of plastic, paper or textile.

The construction design allows complete filling of the collection bag and prevents the aspirated material from clogging the filters as would occur with conventional industrial vacuums. With excellent maneuverability its dimensions allow easy movement even in the most confined spaces facilitating small routine cleaning jobs.