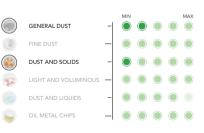

most confined spaces facilitating small routine cleaning jobs.

The FIXED BASES are horizontal vacuum cleaners with reduced dimensions useful in the board machine installations for the extraction of limited quantities of dust during the phases of the machining process.

## WORK EFFICIENCY



## TECHNICAL DATAS

| PRO            | RVS 180        |  |
|----------------|----------------|--|
| MOTORIZATION   | NR 1 By-pass   |  |
| POWER          | 1100 W         |  |
| VOLTAGE        | 230 V <b>⊙</b> |  |
| FREQUENCY      | 50-60 Hz       |  |
| FILTER CLASS   | М              |  |
| AIR FLOW       | 170 m3/h       |  |
| MAX DEPRESSION | 230 mBar       |  |
| CAPACITY       | 80 L           |  |
| DIMENSIONS     | 50x50 h 92 cm  |  |
| WEIGHT         | 28 Ka          |  |

WORK EFFICIENCY



## TECHNICAL DATAS

|                | BF 22         | BF 3          |
|----------------|---------------|---------------|
| PRO            | DF 22         | DF 3          |
| MOTORIZATION   | TURBINE       | TURBINE       |
| POWER          | 2,2 kW        | 3 kW          |
| VOLTAGE        | 230 V 🔞       | 400 V 🚱       |
| FREQUENCY      | 50 Hz         | 50-60 Hz      |
| FILTER CLASS   | M             | М             |
| AIR FLOW       | 320 m³/h      | 320 m³/h      |
| MAX DEPRESSION | 300 mBar      | 320 mBar      |
| VACUUM VALVE   | 220 mBar      | 250 mBar      |
| CAPACITY       | 12 L          | 12 L          |
| DIMENSIONS     | 83X51 h 50 cm | 83X51 h 50 cm |
| WEIGHT         | 49 Kg         | 49 Kg         |
|                |               |               |

TYPE OF APPL