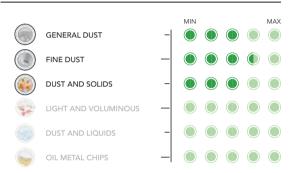

## PRO > ST

The ST models are some of the most popular among the turbine, as they are suitable for the most varied aspirations in all sectors for the general suction of dust and solids, therefore less suitable for more specific requests. Powered with three-phase side channel turbine, produced by us and made of die-cast aluminum. Extremely sturdy, quiet, powerful and reliable and suitable for continuous use, even 24 hours on 24.

## WORK EFFICIENCY

DUST

DEGREE OF SPECIFICITY