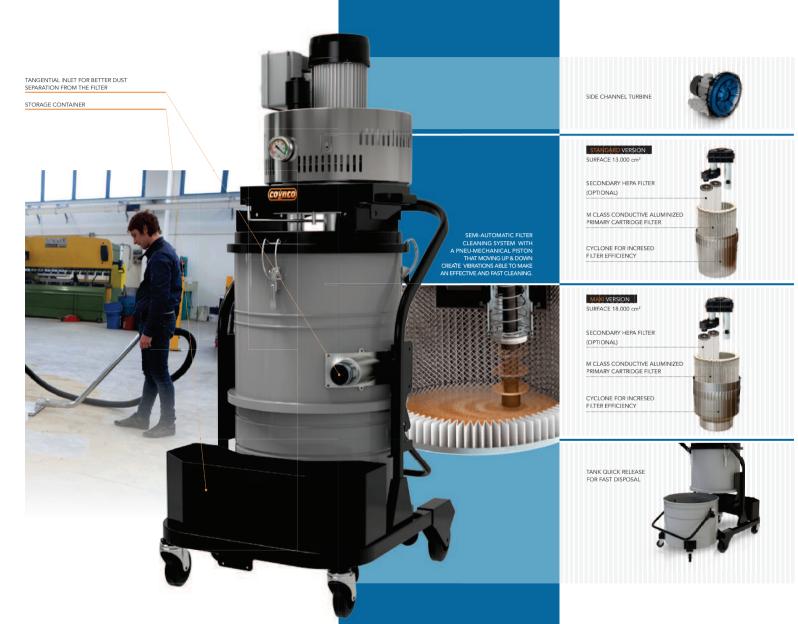

## PRO > ST

The ST models are some of the most popular among the turbine, as they are suitable for the most varied aspirations in all sectors for the general suction of dust and solids, therefore less suitable for more specific requests. Powered with three-phase side channel turbine, produced by us and made of die-cast aluminum. Extremely sturdy, quiet, powerful and reliable and suitable for continuous use, even 24 hours on 24.

## TECHNICAL DATAS

| PRO                 | ST 22                 | ST 22 MAXI            | ST 3                  | ST 3 MAXI             |
|---------------------|-----------------------|-----------------------|-----------------------|-----------------------|
| MOTORIZATION        | TURBINE               | TURBINE               | TURBINE               | TURBINE               |
| POWER               | 2,2 kW                | 2,2 kW                | 3 kW                  | 3 kW                  |
| VOLTAGE             | 230 V 😯               | 230 V 😯               | 400 V 🚷               | 400 V 🕙               |
| FREQUENCY           | 50 Hz                 | 50 Hz                 | 50-60 Hz              | 50-60 Hz              |
| FILTER SHAKER       | SEMI - AUTO           | SEMI - AUTO           | SEMI - AUTO           | SEMI - AUTO           |
| FILTER CLASS        | 13000 cm <sup>2</sup> | 18000 cm <sup>2</sup> | 13000 cm <sup>2</sup> | 18000 cm <sup>2</sup> |
| STANDARD FILTRATION | М                     | М                     | М                     | М                     |
| FILTRATION OPTIONAL | M + HEPA              | M + HEPA              | M + HEPA              | M + HEPA              |
| AIR FLOW            | 320 m3/h              | 320 m3/h              | 320 m3/h              | 320 m3/h              |
| MAX DEPRESSION      | 300 mBar              | 300 mBar              | 320 mBar              | 320 mBar              |
| VACUUM VALVE        | 200 mBar              | 200 mBar              | 250 mBar              | 250 mBar              |
| CAPACITY            | 50 L                  | 50 L                  | 50 L                  | 50 L                  |
| DIMENSIONS          | 80x60 h 130 cm        | 80x60 h 140 cm        | 80x60 h 130 cm        | 80x60 h 140 cm        |
| WEIGHT              | 85 Kg                 | 85 Kg                 | 85 Kg                 | 85 Kg                 |