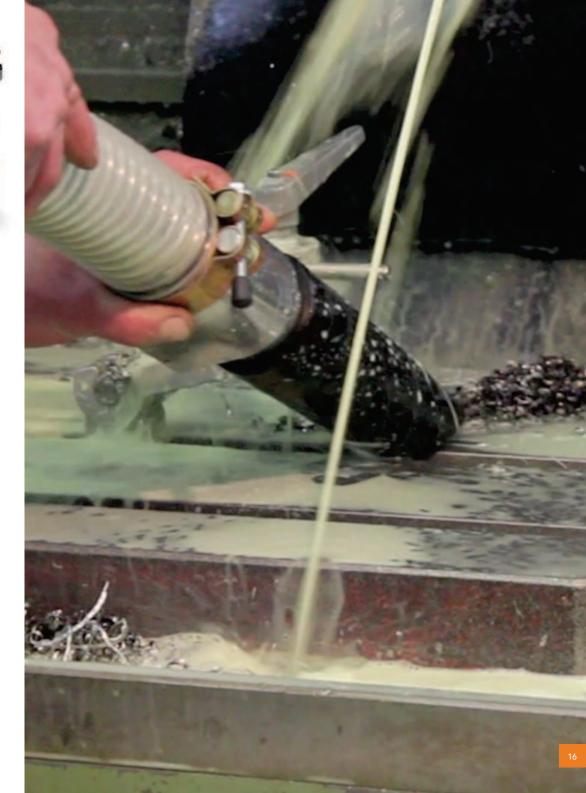

## smart 350 WD

TANGENTIAL INLET FOR BETTER DUST SEPARATION FROM THE FILTER

STORAGE CONTAINER

WIRELESS ELECTRIC FLOATER FOR AUTOMATIC OVERFLOW SHUT OFF

SMART 350 WD is a Wet & DRY industrial vacuum cleaner, single phase with 3 motors, designed to meet all the needs of the industry and an ideal partner to entrust the general cleaning or the one for specific machines. It is a multifunctional model, essential for the mechanical sector being suitable for cleaning dust, solids, oils and metal chips.