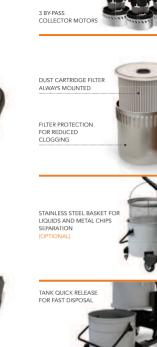

## smart 350 WD

TANGENTIAL INLET FOR BETTER DUST SEPARATION FROM THE FILTER

STORAGE CONTAINER

WIRELESS ELECTRIC FLOATER FOR AUTOMATIC OVERFLOW SHUT OFF

SMART 350 WD is a Wet & DRY industrial vacuum cleaner, single phase with 3 motors, designed to meet all the needs of the industry and an ideal partner to entrust the general cleaning or the one for specific machines. It is a multifunctional model, essential for the mechanical sector being suitable for cleaning dust, solids, oils and metal chips.