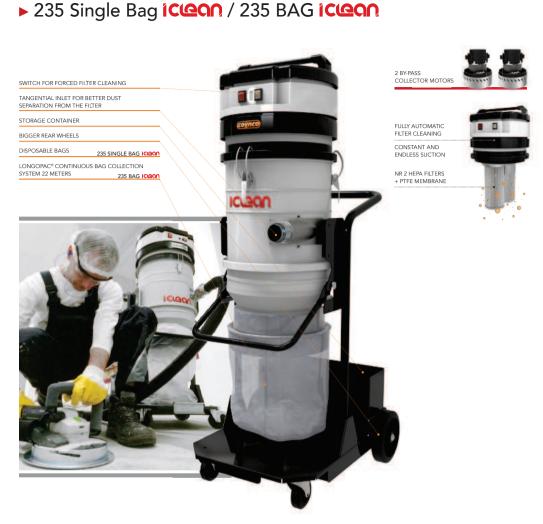

## WORK EFFICIENCY

TECHNICAL DATAS

| icean             | 235 SINGLE BAG | 235 BAG        |  |
|-------------------|----------------|----------------|--|
| MOTORIZATION      | nr 2 By-pass   | nr 2 By-pass   |  |
| POWER             | 2200 W         | 2200 W         |  |
| VOLTAGE           | 230 V 🖸        | 230 V 🖸        |  |
| FREQUENCY         | 50 Hz          | 50 Hz          |  |
| FILTER SHAKER     | AUTO           | AUTO           |  |
| FILTER CLASS      | HEPA           | HEPA           |  |
| AIR FLOW          | 340 m3/h       | 340 m3/h       |  |
| MAX DEPRESSION    | 230 mBar       | 230 mBar       |  |
| HARVESTING SYSTEM | DISPOSABLE BAG | LONGOPAC®      |  |
| DIMENSIONS        | 65X55 h 145 cm | 65X55 h 145 cm |  |
| WEIGHT            | 45 Kg          | 45 Kg          |  |
|                   | 15 Ng          | 19             |  |

Vacuums cleaners equipped with collection bags are suitable for any kind of industries where large quantities of dust must be vacuumed. The disposal of the collected material is facilitated by the use of collection bags that, once sealed, prevent contamination of the work environment during disposal and provide additional safety for the health of the operator.