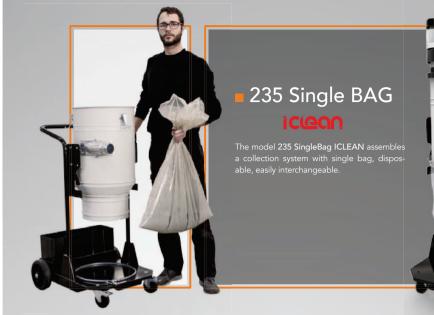

Vacuums cleaners equipped with collection bags are suitable for any kind of industries where large quantities of dust must be vacuumed. The disposal of the collected material is facilitated by the use of collection bags that, once sealed, prevent contamination of the work environment during disposal and provide additional safety for the health of the operator.