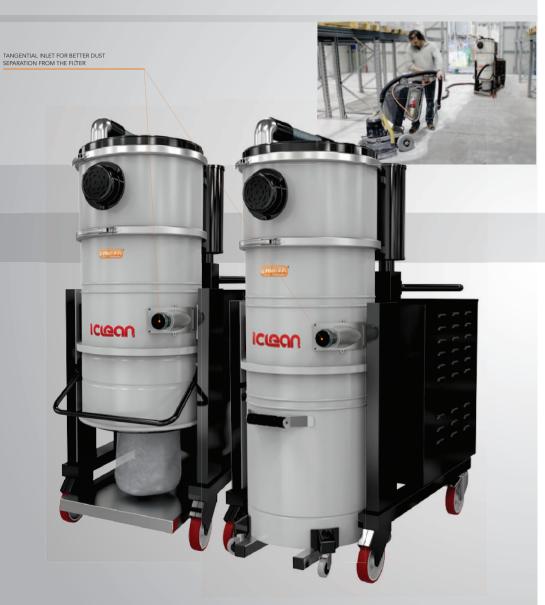

# ► CAR 1100 / CAR 1100 BAG (CLCC)

# ► CAR 1100 / CAR 1100 BAG (CLGO)

The CAR1155 ICLEAN models are among the most popular three-phase models in our range as they ensure maximum reliability and a more efficient filtering capacity thanks to the automatic cleaning system of filters ICLEAN that never stops the intake and make it the ideal vacuum cleaner to respond to requests for continuous and prolonged aspirations over time, particularly suitable in cases of production machinery connections.

### TECHNICAL DATA

| റരവ            | CAR 1155 P      | CAR 1155 S      |  |  |
|----------------|-----------------|-----------------|--|--|
| MOTORIZATION   | TURBINE         | TURBINE         |  |  |
| POWER          | 5,5 kW          | 5,5 kW          |  |  |
| VOLTAGE        | 400 V 🚱         | 400 V 🚱         |  |  |
| FREQUENCY      | 50 Hz           | 50 Hz           |  |  |
| FILTER SHAKER  | AUTO            | AUTO            |  |  |
| FILTER CLASS   | HEPA            | HEPA            |  |  |
| AIR FLOW       | 520 m3/h        | 320 m3/h        |  |  |
| MAX DEPRESSION | 320 mBar        | 530 mBar        |  |  |
| VACUUM VALVE   | 250 mBar        | 450 mBar        |  |  |
| CAPACITY       | 100 L           | 100 L           |  |  |
| DIMENSIONS     | 115X65 h 170 cm | 115X65 h 170 cm |  |  |
| WEIGHT         | 212 Kg          | 212 Kg          |  |  |