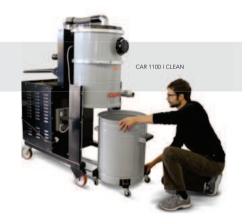

# ► CAR 1100 / CAR 1100 BAG (CLCC)

# ► CAR 1100 / CAR 1100 BAG (CLGO)

The CAR1155 ICLEAN models are among the most popular three-phase models in our range as they ensure maximum reliability and a more efficient filtering capacity thanks to the automatic cleaning system of filters ICLEAN that never stops the intake and make it the ideal vacuum cleaner to respond to requests for continuous and prolonged aspirations over time, particularly suitable in cases of production machinery connections.