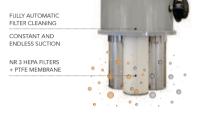

# ► CAR 1100 / CAR 1100 BAG (CLGO)

The CAR1155 ICLEAN models are among the most popular three-phase models in our range as they ensure maximum reliability and a more efficient filtering capacity thanks to the automatic cleaning system of filters ICLEAN that never stops the intake and make it the ideal vacuum cleaner to respond to requests for continuous and prolonged aspirations over time, particularly suitable in cases of production machinery connections.

### TECHNICAL DATA

| റരവ            | CAR 1155 P      | CAR 1155 S      |  |  |
|----------------|-----------------|-----------------|--|--|
| MOTORIZATION   | TURBINE         | TURBINE         |  |  |
| POWER          | 5,5 kW          | 5,5 kW          |  |  |
| VOLTAGE        | 400 V 🚱         | 400 V 🚱         |  |  |
| FREQUENCY      | 50 Hz           | 50 Hz           |  |  |
| FILTER SHAKER  | AUTO            | AUTO            |  |  |
| FILTER CLASS   | HEPA            | HEPA            |  |  |
| AIR FLOW       | 520 m3/h        | 320 m3/h        |  |  |
| MAX DEPRESSION | 320 mBar        | 530 mBar        |  |  |
| VACUUM VALVE   | 250 mBar        | 450 mBar        |  |  |
| CAPACITY       | 100 L           | 100 L           |  |  |
| DIMENSIONS     | 115X65 h 170 cm | 115X65 h 170 cm |  |  |
| WEIGHT         | 212 Kg          | 212 Kg          |  |  |