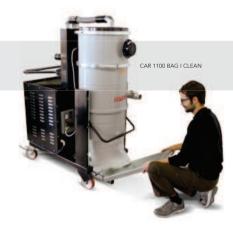

# ► CAR 1100 / CAR 1100 BAG (CLCC)

# ► CAR 1100 / CAR 1100 BAG (CLGO)

The CAR1155 ICLEAN models are among the most popular three-phase models in our range as they ensure maximum reliability and a more efficient filtering capacity thanks to the automatic cleaning system of filters ICLEAN that never stops the intake and make it the ideal vacuum cleaner to respond to requests for continuous and prolonged aspirations over time, particularly suitable in cases of production machinery connections.