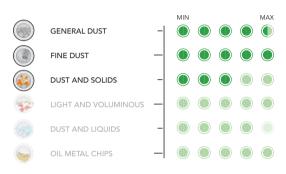

## TYPE OF APPLICATION

FINE DUST

DEGREE OF SPECIFICITY

| ICGOU          | <b>ST 22</b><br>At <mark><b> 2-22</b></mark> | <b>ST 3</b><br>At <mark>∰ 2-22</mark> |
|----------------|----------------------------------------------|---------------------------------------|
| MOTORIZATION   | TURBINE                                      | TURBINE                               |
| POWER          | 2 kW                                         | 2,6 kW                                |
| VOLTAGE        | 230 V 🚱                                      | 400 V 3P+N+E 🚱                        |
| FREQUENCY      | 50 Hz                                        | 50 Hz                                 |
| FILTER SHAKER  | AUTO                                         | AUTO                                  |
| FILTER CLASS   | HEPA                                         | HEPA                                  |
| AIR FLOW       | 320 m3/h                                     | 320 m3/h                              |
| MAX DEPRESSION | 300 mBar                                     | 320 mBar                              |
| VACUUM VALVE   | 200 mBar                                     | 250 mBar                              |
| CAPACITY       | 50 L                                         | 50 L                                  |
| DIMENSIONS     | 80X60 h 152 cm                               | 80X60 h 152 cm                        |
| WEIGHT         | 105 Kg                                       | 105 Kg                                |