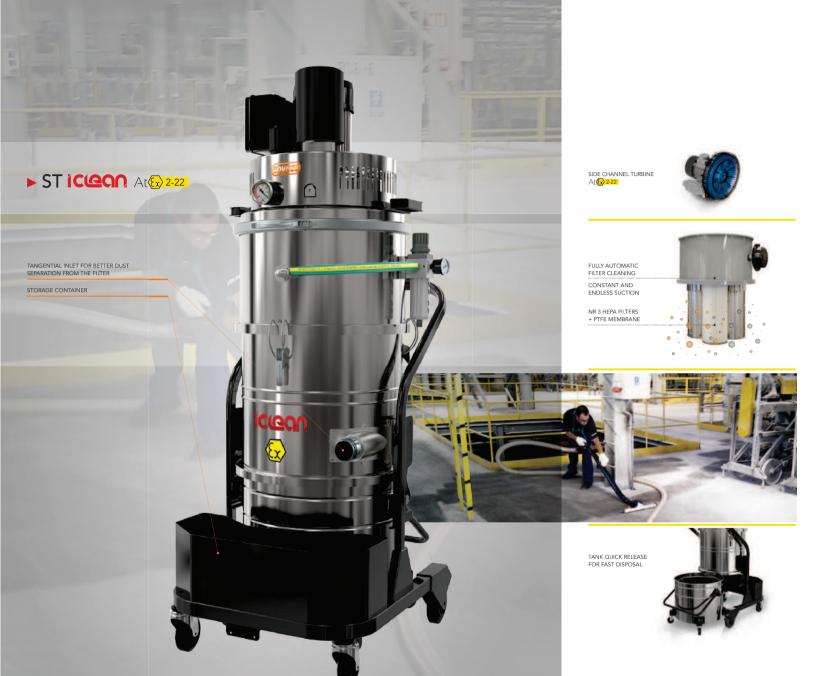

The ST ICLEAN ATEX models are among the only industrial vacuum cleaners on the market with side channel turbine single-stage single-phase or three-phase to boast automatic cleaning system of the filters. These vacuum cleaners have all the intrinsic benefits of the vertical design, such as reduced mobility for space in confined areas also offer the highest filtration efficiency thanks to the automatic cleaning system of filters ICLEAN with standard HEPA filtration and absolute reliability in continuous use