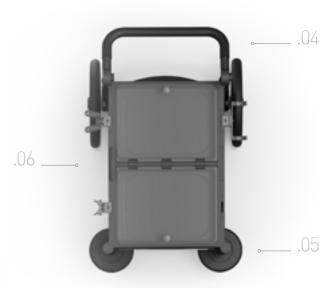

# **INNOVATIONS**

IS GREEN™

FRONT TOP

DOOR WITH METAL CLOSURE 01

02 DRAWERS WITH METAL CLOSURE

03 300mm POLYURETHANE WHEELS WITH STEEL BEARINGS

ADJUSTABLE HANDLE 04

150mm BUMPERS 05