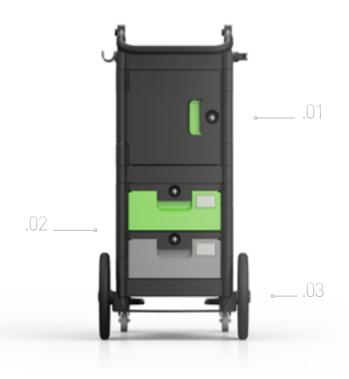

# **INNOVATIONS**

IS GREEN™

FRONT TOP

DOOR WITH METAL CLOSURE 01

02 DRAWERS WITH METAL CLOSURE

03 300mm POLYURETHANE WHEELS WITH STEEL BEARINGS

ADJUSTABLE HANDLE 04

150mm BUMPERS 05