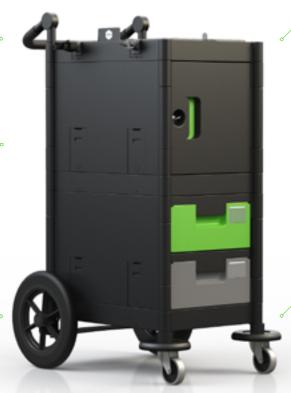

# BRIX CLIMBER

THE UNSTOPPABLE SOLUTION

# SHOCKPROOF BUMPERS

Protective bumpers to shield wheels from accidental blows

BRIX CLIMBER - an exclusive compact solution equipped with adjustable handle, extra large front wheels, double doors & drawers to store all the cleaning equipment. A trolley able to go up or down stairs in environments where it is required to move the trolley between floors without the needs of elevators or for mezzanine floors.