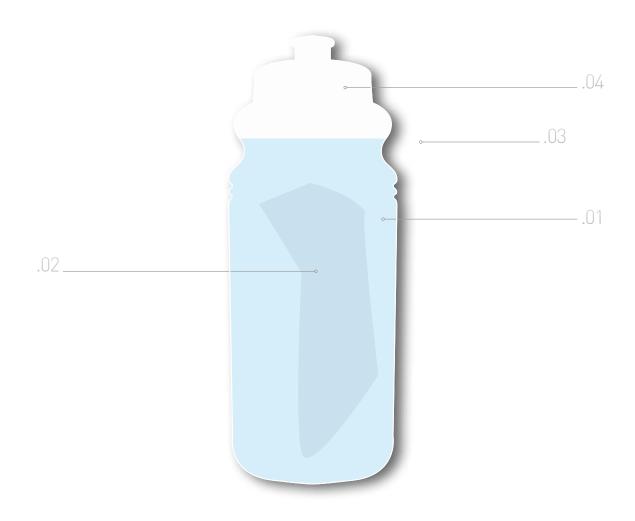

## **QUICK PURE BOTTLE**

MAIN FEATURES

- 1 QUICK PURE BOTTLE
- 2 QUICK PURE RESIN BAG
- 3 PRACTICAL HANDLE
- 4 UNSCREWED CAP

HIGH PERFORMANCE ION exchange resin consisting of an anionic resin gel Type I and of an acid cationic resin gel for water purification