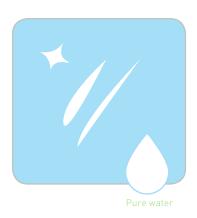

## **TIPS**

If we use **HARD WATER** to clean glasses, on these one, will remain a lot of halos and the glass WILL NOT BE PERFECTLY TRANSPARENT.

On the contrary **PURE WATER**, leaves the glasses COMPLETELY FREE OF HALOS, being totally without dissolved minerals