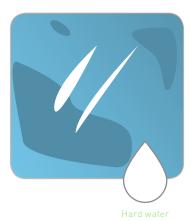

## **TIPS**

If we use **HARD WATER** to clean glasses, on these one, will remain a lot of halos and the glass WILL NOT BE PERFECTLY TRANSPARENT.

On the contrary **PURE WATER**, leaves the glasses COMPLETELY FREE OF HALOS, being totally without dissolved minerals