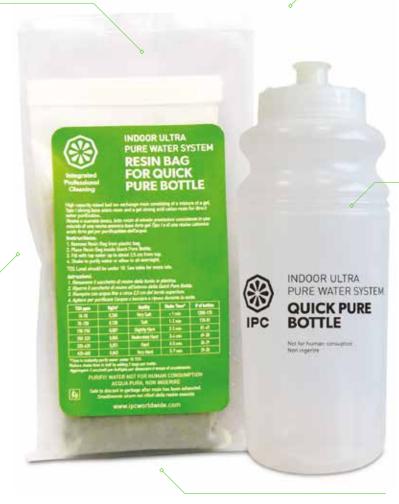

## **QUICK PURE BOTTLE**

MAIN FEATURES

- 1 QUICK PURE BOTTLE
- 2 QUICK PURE RESIN BAG
- 3 PRACTICAL HANDLE
- 4 UNSCREWED CAP

HIGH PERFORMANCE ION exchange resin consisting of an anionic resin gel Type I and of an acid cationic resin gel for water purification