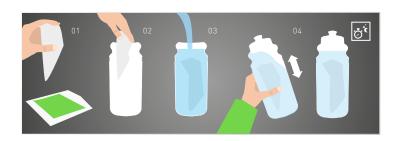

## QUICK PURE BOTTLE HOW TO USE

- 01 Remove the Resin Bag from the plastic bag
- 02 Place the Resin Bag into the Quick Pure Bottle
- 03 Fill-in with tap water up to 2,5 cm from the upper edge
- 04 Shake it up to purify water or let to stand overnight