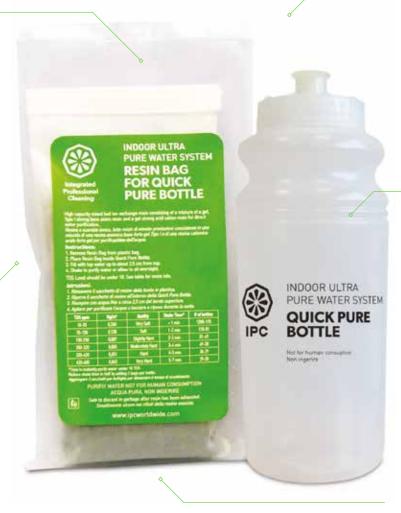

## **QUICK PURE BOTTLE**

MAIN FEATURES

- 1 QUICK PURE BOTTLE
- 2 QUICK PURE RESIN BAG
- 3 PRACTICAL HANDLE
- 4 UNSCREWED CAP

HIGH PERFORMANCE ION exchange resin consisting of an anionic resin gel Type I and of an acid cationic resin gel for water purification