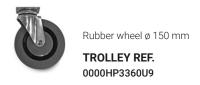

#### **MATERIAL**

Polypropylene copolymer, Rilsan coated steel and MDF wood

| REF.        |                                                                           | SIZE (cm)<br>レ レ レ | PCK | VOLUME<br>(m³) | GROSS WEIGHT (kg) |
|-------------|---------------------------------------------------------------------------|--------------------|-----|----------------|-------------------|
| 0000HP3360U | 27,5 10                                                                   | )2x49x130          | 1   | 0,295          | 29,64             |
| .P130001Q   | Door stopper made of plastic and rubber                                   |                    |     |                | 1 pc.             |
| L0220013    | Wooden shelf 85, 5x46 cm, for line 800                                    |                    |     |                | 3 pcs             |
| P202058U    | Long base with wheels ø 125 mm                                            |                    |     |                | 1 pc.             |
| R1030122    | Rilsan coated vertical frame, 111 cm high, for Hotel trolleys 600 and 800 |                    |     |                | 2 pc.             |
| R1230110    | Rilsan coated reinforcing rod for Morgan Hotel trolley                    | y, 81 cm           |     |                | 2 pc.             |