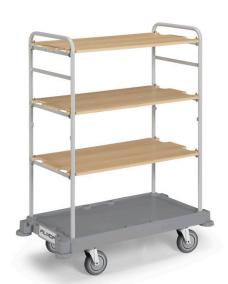

# MORGAN HOTEL 800 - trolley with wooden shelves

Recommended for 14-16 rooms - Max. load capacity 30 kg/shelf

#### **APPLICATIONS**

Service trolley to carry clean linen and towels in hotels and communities.

## **FEATURES**

- Rustproof components
- · Strong plastic base which can be used as fourth shelf
- Quick and easy assembling

#### **MATERIAL**

Polypropylene copolymer, Rilsan coated steel and MDF wood

| REF.        |                                                                           | SIZE (cm)<br>レ レ レ | PCK | VOLUME<br>(m³) | GROSS WEIGHT (kg) |
|-------------|---------------------------------------------------------------------------|--------------------|-----|----------------|-------------------|
| 0000HP3360U | 27,5 10                                                                   | )2x49x130          | 1   | 0,295          | 29,64             |
| .P130001Q   | Door stopper made of plastic and rubber                                   |                    |     |                | 1 pc.             |
| L0220013    | Wooden shelf 85, 5x46 cm, for line 800                                    |                    |     |                | 3 pcs             |
| P202058U    | Long base with wheels ø 125 mm                                            |                    |     |                | 1 pc.             |
| R1030122    | Rilsan coated vertical frame, 111 cm high, for Hotel trolleys 600 and 800 |                    |     |                | 2 pc.             |
| R1230110    | Rilsan coated reinforcing rod for Morgan Hotel trolley                    | y, 81 cm           |     |                | 2 pc.             |