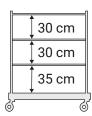

#### **MATERIAL**

Polypropylene copolymer, Rilsan coated steel and MDF wood

| REF.        |                                                                           | SIZE (cm)<br>レ レ レ | PCK | VOLUME<br>(m³) | GROSS WEIGHT (kg) |
|-------------|---------------------------------------------------------------------------|--------------------|-----|----------------|-------------------|
| 0000HP3360U | 27,5 10                                                                   | )2x49x130          | 1   | 0,295          | 29,64             |
| .P130001Q   | Door stopper made of plastic and rubber                                   |                    |     |                | 1 pc.             |
| L0220013    | Wooden shelf 85, 5x46 cm, for line 800                                    |                    |     |                | 3 pcs             |
| P202058U    | Long base with wheels ø 125 mm                                            |                    |     |                | 1 pc.             |
| R1030122    | Rilsan coated vertical frame, 111 cm high, for Hotel trolleys 600 and 800 |                    |     |                | 2 pc.             |
| R1230110    | Rilsan coated reinforcing rod for Morgan Hotel trolley                    | y, 81 cm           |     |                | 2 pc.             |