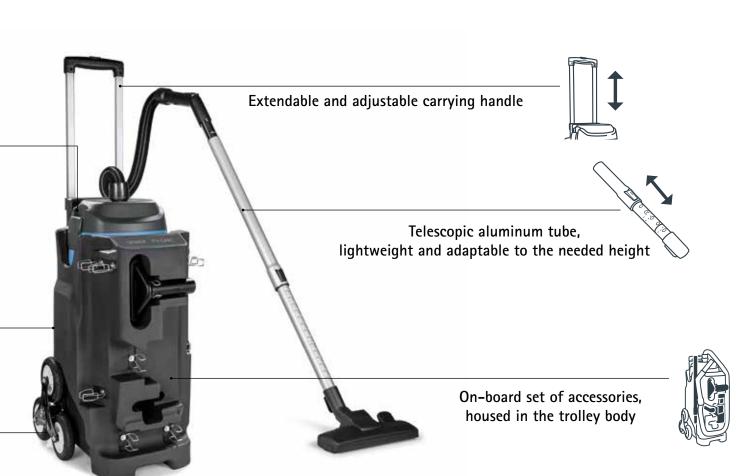

It is equipped with a full set of on-board accessories to help you easily and conveniently solve different cleaning needs.

The stair climbing wheels make transfer effortless even on steps.

It is ideal for cleaning contractors, for applications in the transportation sector, on trains, planes and buses, as well as in hotels, offices and waiting rooms.

# Professional results are ensured by the standard equipment

Double filtering system, comprising a high filtration paper filter bag and a fabric filter

You can track the cleaning operations carried out with the FFM – Fimap Fleet Management system which, via a Wi-Fi network, transmits to the portal and to the My.Machine app information on: