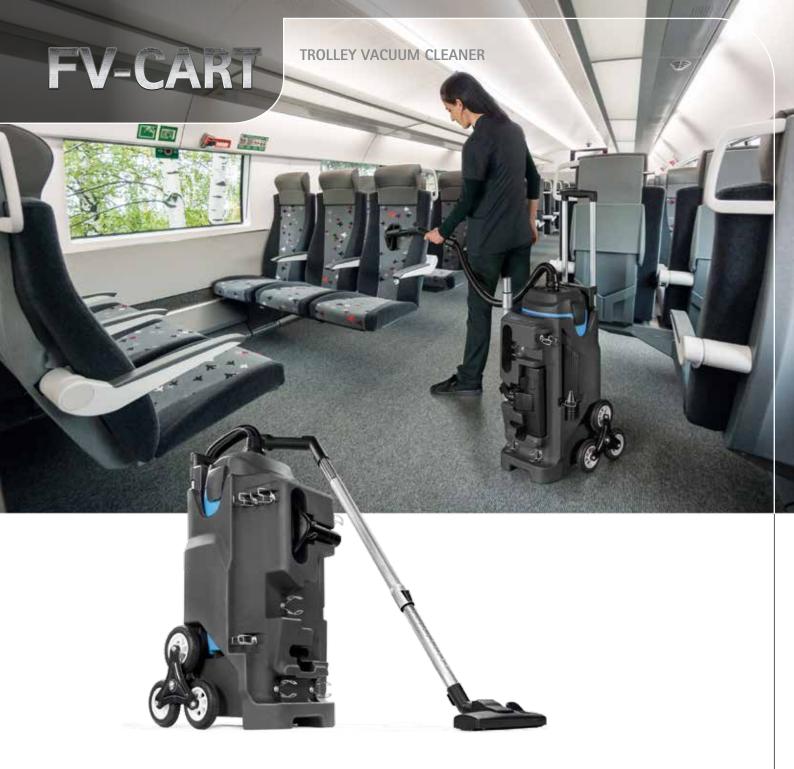

With Li-ion battery and stair climbing wheels

The vacuum cleaner that follows you everywhere

The battery powered FV-CART vacuum cleaner is a powerful and handy professional trolley model, suitable for cleaning operations in which it is necessary to change environment often.

It is powered by a lithium battery that ensures the maximum mobility, without being tied down by a cable, and continuous availability, since it can be recharged at any time, so that is always ready to use.

It is equipped with a full set of on-board accessories to help you easily and conveniently solve different cleaning needs.

The stair climbing wheels make transfer effortless even on steps.

It is ideal for cleaning contractors, for applications in the transportation sector, on trains, planes and buses, as well as in hotels, offices and waiting rooms.

# Professional results are ensured by the standard equipment

Double filtering system, comprising a high filtration paper filter bag and a fabric filter

You can track the cleaning operations carried out with the FFM – Fimap Fleet Management system which, via a Wi-Fi network, transmits to the portal and to the My.Machine app information on: