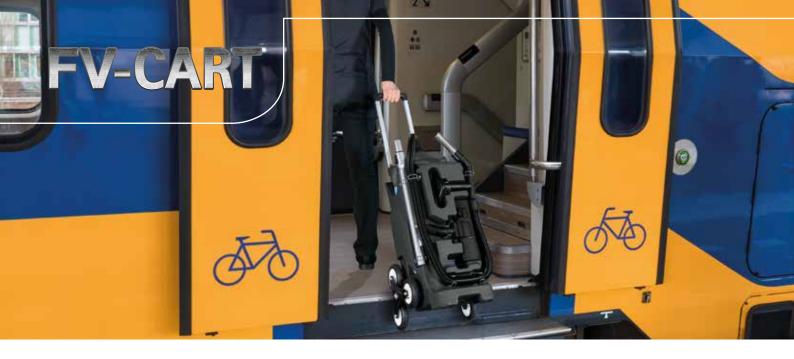

It is equipped with a full set of on-board accessories to help you easily and conveniently solve different cleaning needs.

The stair climbing wheels make transfer effortless even on steps.

It is ideal for cleaning contractors, for applications in the transportation sector, on trains, planes and buses, as well as in hotels, offices and waiting rooms.