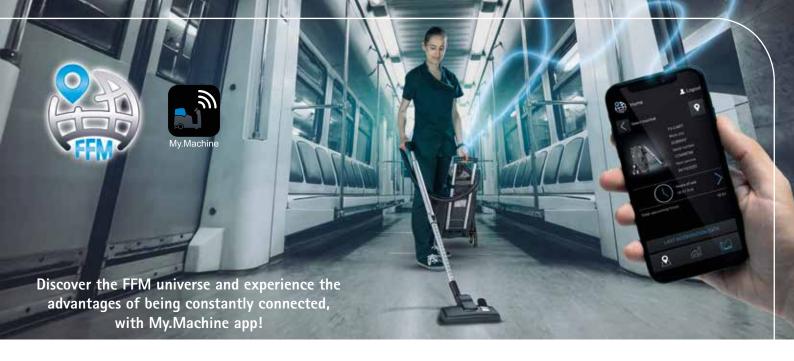

# Professional results are ensured by the standard equipment

Double filtering system, comprising a high filtration paper filter bag and a fabric filter

You can track the cleaning operations carried out with the FFM – Fimap Fleet Management system which, via a Wi-Fi network, transmits to the portal and to the My.Machine app information on:

**GEOLOCATION** 

It shows the machine position

**USE INFORMATION** 

It shows the operating time

**ALARMS** 

It provides the list of the anomalies found

MAINTENANCE

It shows the list of the servicing performed