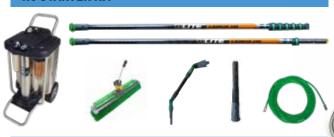

#### **RO STARTER KIT**

#### HydroPower® RO S + nLITE® CARBON 24K

#### Contents

RO20C HydroPower RO S CF86G nLITE® Carbon 24K Main pole, 6-part, 8,60m CF33G nLITE® Carbon 24K Extension pole, 2-part, 3,20m NLHCC nLITE® Extension adapter NGS30 nLITE® Angle adapter kit M, 42 cm NFK41 nLITE® Power Brush, spliced, 42 cm DLH25 DuroFlex High Performance Hose, 25 m, Ø 7/10mm