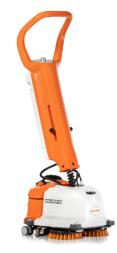

## **WILLMOP** BRUSHES AND PADS SELECTION

WILLMOP 50

**PAD HOLDERS** 

WILLMOP 35

BRUSHES

Ø 0.4 Standard brush orange everyday cleaning

Ø 0.3 Soft brush light blue light duty cleaning

PADS