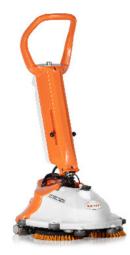

## **WILLMOP** BRUSHES AND PADS SELECTION

WILLMOP 50

**PAD HOLDERS** 

WILLMOP 35

BRUSHES

Ø 0.4 Standard brush orange everyday cleaning

Ø 0.3 Soft brush light blue light duty cleaning

PADS