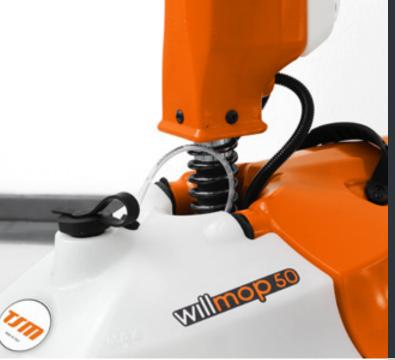

### Water refill

Tanks are easily removable; the transparent water tank is equipped with a convenient refill hose.

### Scrub and dry

The squeegee is electrically lifted for activities that don't require drying.

It is protected by 6 bumper wheels that allow you to clean along the wall without leaving marks.

**Bumpers** 