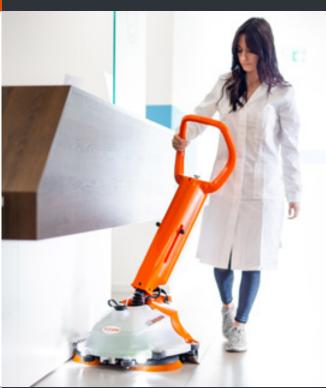

# Let us carry the weight for you.

We developed an exclusive and innovative joint that allow you to work with one or two hands, depending on your preference. Thanks to the feeling of lightness of use, the WILLMOP 50 ensures an ergonomic operating position and, minimal effort during the entire cleaning activity.

# Feeling of freedom.

The WILLMOP 50 steering allows a full 360° range of unrestricted movement. Its excellent maneuverability facilitates the cleaning of all areas that are hard to reach, such as beneath tables, under sinks and between chairs.