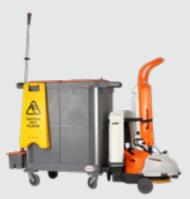

#### WILLCARRY

Thanks to the perfect integration with the support of Willmop 50, the service cart is a complete cleaning kit that guarantees high performance and efficiency during the activity.

| WILLMOP                       |            | 50               | 50 ECORAY        |
|-------------------------------|------------|------------------|------------------|
| Scrubbing path                | mm         | 520              | 520              |
| Tanks capacity                | ι          | 5/7              | 5/7              |
| Coverage performance          | m²/h       | 2100             | 2100             |
| Life time UV source           | h          | -                | 9000*            |
| Ecoray system power           | microW/mm² |                  | 100              |
| Working time                  | h          | ~ 1,20           | ~ 1,20           |
| Brush size                    | mm         | 2 x 260          | 2 x 260          |
| Rpm brush                     | rpm        | 350              | 350              |
| Brush pressure                | kg         | 25               | 25               |
| Brushes motor power           | W          | 2 x 200          | 2 x 200          |
| Squeegee width                | mm         | 550              | 550              |
| Water lift                    | mm H₂O     | 890              | 890              |
| Vacuum motor                  | W          | 280              | 280              |
| Voltage                       | V          | 24               | 24               |
| Total power                   | W          | 680              | 680              |
| Willcharge, battery charger   | A (V)      | 8 (100-240)      | 8 (100-240)      |
| Willpower, battery            | Ah/1       | 26 (Lithium-ion) | 26 (Lithium-ion) |
| Machine dimensions (Lxlxh)    | mm         | 600x580x1180     | 600x580x1180     |
| Weight with battery and water | kg         | 34               | 35               |