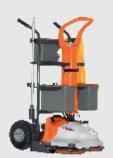

# **WILLMOP 50**

For all these reasons we have developed the WILLMOP 50, a vertical scrubber dryer extremely handy and maneuverable, that combines the high-performance of a professional machine with the flexibility of a traditional mop, allowing a virtually continuous use thanks to the powerful lithium battery.

# Let us carry the weight for you.

We developed an exclusive and innovative joint that allow you to work with one or two hands, depending on your preference. Thanks to the feeling of lightness of use, the WILLMOP 50 ensures an ergonomic operating position and, minimal effort during the entire cleaning activity.