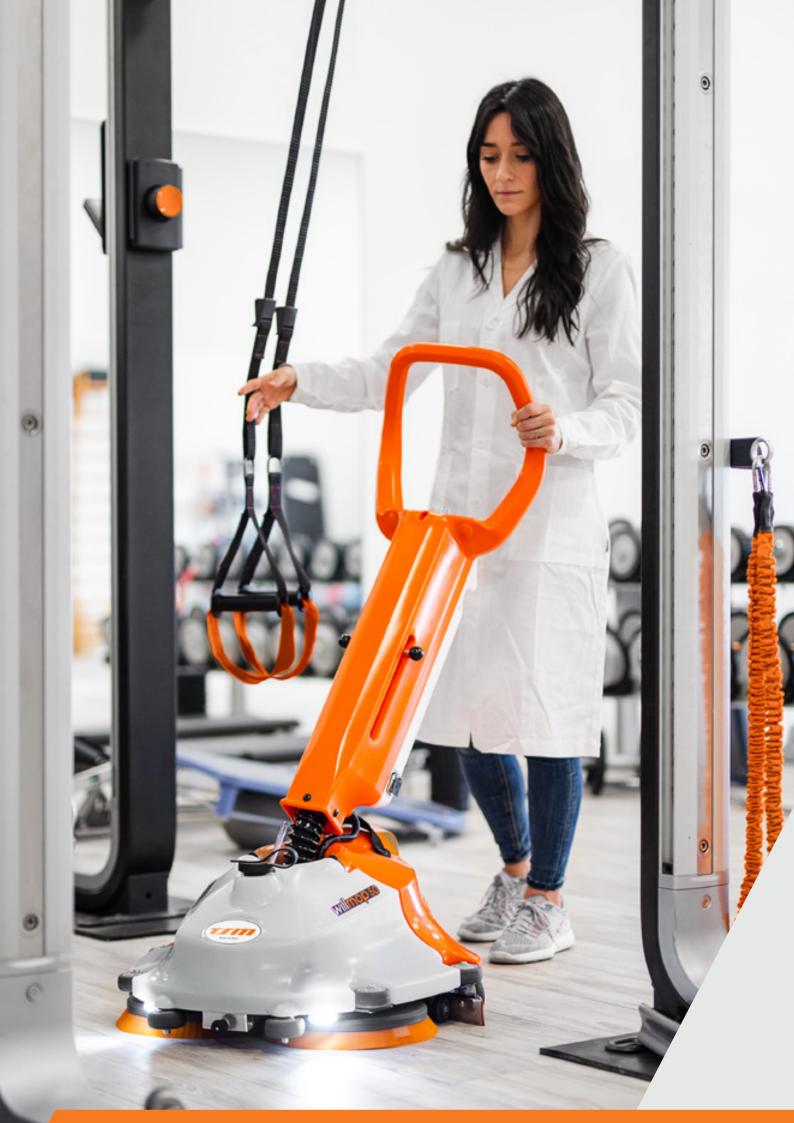

# 360° use flexibility

Fully 360° rotatable steering guarantees an impressive maneuverability especially for the areas difficult to reach (under furniture, between toilets, along the flush of the wall)

# Feeling of freedom.

The WILLMOP 50 steering allows a full 360° range of unrestricted movement. Its excellent maneuverability facilitates the cleaning of all areas that are hard to reach, such as beneath tables, under sinks and between chairs.