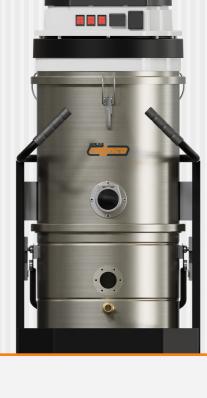

The WM 3100 SUBOIL is a compact industrial vacuums with a robust construction, designed for suction of liquids and swarf, available with by-pass motors, versatile and capable of sucking up large quantities of material. The automatic and continuous liquid discharge system guarantees great efficiency; the presence of an electric float allows automatic identification the level of liquids in the drum and the automatic switch-off function in the event of excess liquid filling. To complete the standard equipment, a bucket for separating metal and liquid residues is available.

| TECHNICAL FEATURES | OITLINE PRO        |
|--------------------|--------------------|
| MODELS             | WM 3100 SUBOIL 😯   |
| MOTORIZATION       | n°3 By-pass        |
| POWER              | 3300 W             |
| VOLTAGE            | 230 V              |
| FREQUENCY          | 50 Hz              |
| AMPERAGE           | 14,4 A             |
| AIR FLOW           | 510 m³/h           |
| DEPRESSION         | 230 mBar           |
| MAX DEPRESSION     | 230 mBar           |
| NOZZLE DIAMETER    | Central Ø 70 mm    |
| BODY DIAMETER      | Ø 460 mm           |
| DIMENSIONS         | 93x60x152 cm       |
| WEIGHT             | 80 Kg              |
| FILTER SYSTEM      | WM 3100 SUBOIL     |
| TYPE OF FILTER     | Nylon              |
| COLLECTION SYSTEM  | WM 3100 SUBOIL     |
| CAPACITY           | Barrel 100l        |
| LIQUID STOP        | Automatic shutdown |
| LIQUID EMPTYING    | Submersible pump   |