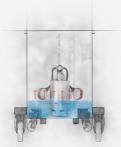

Fine weave nylon filter to further separate the liquid residue from any shavings or solids.

The liquid is sucked in, while the float activates the pump. **The tur**bine continues to aspirate.

The liquid continues to accumulate slowly, until the water reaches the float of the turbine, shutting it down if necessary.

The pump expels the excess liquid, freeing the turbine float and resumes suction in complete auto-

Stainless steel available

Submersible pump with double float

Chip separator bucket

16