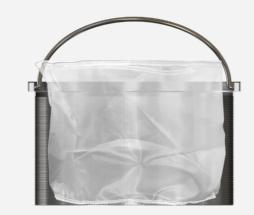

Fine weave nylon filter to further separate the liquid residue from any shavings or solids.

The liquid is sucked in, while the float activates the pump. **The tur**bine continues to aspirate.

The liquid continues to accumulate slowly, until the water reaches the float of the turbine, shutting it down if necessary.