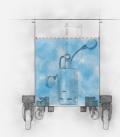

Fine weave nylon filter to further separate the liquid residue from any shavings or solids.

The liquid is sucked in, while the float activates the pump. **The tur**bine continues to aspirate.

The liquid continues to accumulate slowly, until the water reaches the float of the turbine, shutting it down if necessary.

The pump expels the excess liquid, freeing the turbine float and resumes suction in complete auto-

Stainless steel available

Submersible pump with double float

Chip separator bucket

16