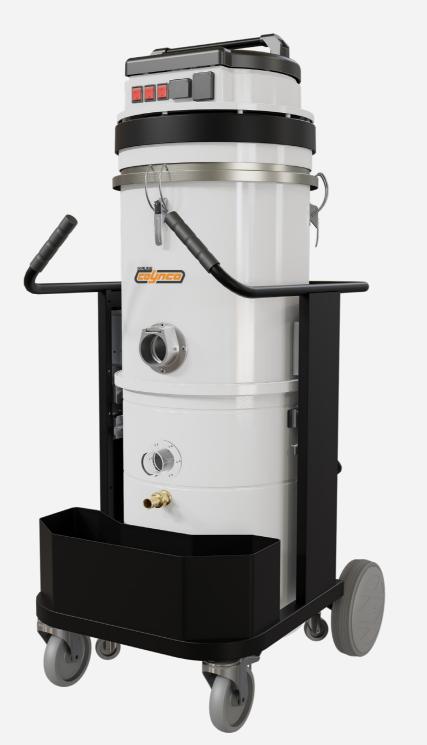

The WM 3100 SUBOIL is a compact industrial vacuums with a robust construction, designed for suction of liquids and swarf, available with by-pass motors, versatile and capable of sucking up large quantities of material. The automatic and continuous liquid discharge system guarantees great efficiency; the presence of an electric float allows automatic identification the level of liquids in the drum and the automatic switch-off function in the event of excess liquid filling. To complete the standard equipment, a bucket for separating metal and liquid residues is available.

| TECHNICAL FEATURES | OITLINE PRO        |
|--------------------|--------------------|
| MODELS             | WM 3100 SUBOIL 😯   |
| MOTORIZATION       | n°3 By-pass        |
| POWER              | 3300 W             |
| VOLTAGE            | 230 V              |
| FREQUENCY          | 50 Hz              |
| AMPERAGE           | 14,4 A             |
| AIR FLOW           | 510 m³/h           |
| DEPRESSION         | 230 mBar           |
| MAX DEPRESSION     | 230 mBar           |
| NOZZLE DIAMETER    | Central Ø 70 mm    |
| BODY DIAMETER      | Ø 460 mm           |
| DIMENSIONS         | 93x60x152 cm       |
| WEIGHT             | 80 Kg              |
| FILTER SYSTEM      | WM 3100 SUBOIL     |
| TYPE OF FILTER     | Nylon              |
| COLLECTION SYSTEM  | WM 3100 SUBOIL     |
| CAPACITY           | Barrel 100l        |
| LIQUID STOP        | Automatic shutdown |
| LIQUID EMPTYING    | Submersible pump   |