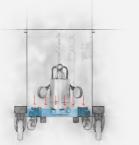

The WM 3100 SUBOIL is a compact industrial vacuums with a robust construction, designed for suction of liquids and swarf, available with by-pass motors, versatile and capable of sucking up large quantities of material. The automatic and continuous liquid discharge system guarantees great efficiency; the presence of an electric float allows automatic identification the level of liquids in the drum and the automatic switch-off function in the event of excess liquid filling. To complete the standard equipment, a bucket for separating metal and liquid residues is available.

Fine weave nylon filter to further separate the liquid residue from any shavings or solids.

The liquid is sucked in, while the float activates the pump. **The tur**bine continues to aspirate.

The liquid continues to accumulate slowly, until the water reaches the float of the turbine, shutting it down if necessary.

The pump expels the excess liquid, freeing the turbine float and resumes suction in complete auto-

Stainless steel available

Submersible pump with double float

Chip separator bucket

16