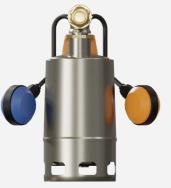

The pump expels the excess liquid, freeing the turbine float and resumes suction in complete auto-

Stainless steel available

Submersible pump with double float

Chip separator bucket

16