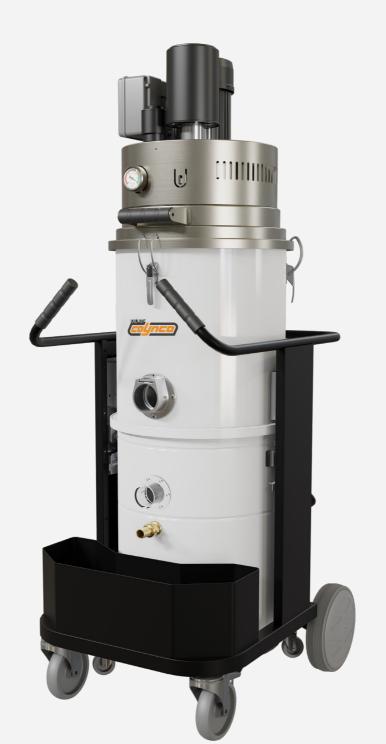

The WT 3100 SUBOIL is a compact industrial vacuums with a robust construction, designed for suction of liquids and swarf, available with side channel turbine, versatile and capable of sucking up large amounts of material continuously. The automatic and continuous liquid discharge system guarantees great efficiency; the presence of an electric float allows automatic identification the level of liquids in the drum and the automatic switch-off function in the event of excess liquid filling. To complete the standard equipment, a bucket for separating metal and liquid residues is available.

| TECHNICAL FEATURES | OITLINE PRO        |
|--------------------|--------------------|
| MODELS             | WT 3100 SUBOIL 😯   |
| MOTORIZATION       | Turbine            |
| POWER              | 3 kW               |
| VOLTAGE            | 400 V              |
| FREQUENCY          | 50 Hz              |
| AMPERAGE           | 14,4 A             |
| AIR FLOW           | 510 m³/h           |
| DEPRESSION         | 230 mBar           |
| MAX DEPRESSION     | 250 mBar           |
| NOZZLE DIAMETER    | Central Ø 70 mm    |
| BODY DIAMETER      | Ø 460 mm           |
| DIMENSIONS         | 93x60x152 cm       |
| WEIGHT             | 90 Kg              |
| FILTER SYSTEM      | WT 3100 SUBOIL     |
| TYPE OF FILTER     | Nylon              |
| COLLECTION SYSTEM  | WT 3100 SUBOIL     |
| CAPACITY           | Barrel 100l        |
| LIQUID STOP        | Automatic shutdown |
| LIQUID EMPTYING    | Submersible pump   |