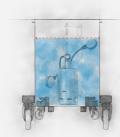

Fine weave nylon filter to further separate the liquid residue from any shavings or solids.

The liquid is sucked in, while the float activates the pump. **The tur**bine continues to aspirate.

The liquid continues to accumulate slowly, until the water reaches the float of the turbine, shutting it down if necessary.

The pump expels the excess liquid, freeing the turbine float and resumes suction in complete auto-

Stainless steel available

Submersible pump with double float

Chip separator bucket

18