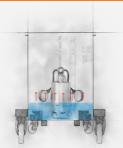

Fine weave nylon filter to further separate the liquid residue from any shavings or solids.

The liquid is sucked in, while the float activates the pump. **The tur**bine continues to aspirate.

The liquid continues to accumulate slowly, until the water reaches the float of the turbine, shutting it down if necessary.