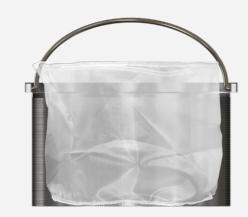

The WT 3100 SUBOIL is a compact industrial vacuums with a robust construction, designed for suction of liquids and swarf, available with side channel turbine, versatile and capable of sucking up large amounts of material continuously. The automatic and continuous liquid discharge system guarantees great efficiency; the presence of an electric float allows automatic identification the level of liquids in the drum and the automatic switch-off function in the event of excess liquid filling. To complete the standard equipment, a bucket for separating metal and liquid residues is available.

The pump expels the excess liquid, freeing the turbine float and resumes suction in complete auto-

Stainless steel available

Submersible pump with double float

Chip separator bucket

18