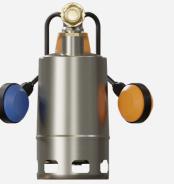

The pump expels the excess liquid, freeing the turbine float and resumes suction in complete auto-

Stainless steel available

Submersible pump with double float

Chip separator bucket

18