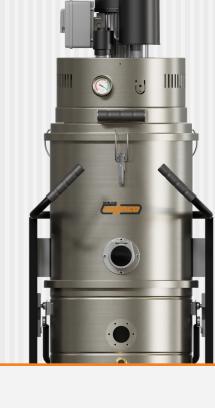

The WT 3100 SUBOIL is a compact industrial vacuums with a robust construction, designed for suction of liquids and swarf, available with side channel turbine, versatile and capable of sucking up large amounts of material continuously. The automatic and continuous liquid discharge system guarantees great efficiency; the presence of an electric float allows automatic identification the level of liquids in the drum and the automatic switch-off function in the event of excess liquid filling. To complete the standard equipment, a bucket for separating metal and liquid residues is available.

| TECHNICAL FEATURES | OITLINE PRO        |
|--------------------|--------------------|
| MODELS             | WT 3100 SUBOIL 😯   |
| MOTORIZATION       | Turbine            |
| POWER              | 3 kW               |
| VOLTAGE            | 400 V              |
| FREQUENCY          | 50 Hz              |
| AMPERAGE           | 14,4 A             |
| AIR FLOW           | 510 m³/h           |
| DEPRESSION         | 230 mBar           |
| MAX DEPRESSION     | 250 mBar           |
| NOZZLE DIAMETER    | Central Ø 70 mm    |
| BODY DIAMETER      | Ø 460 mm           |
| DIMENSIONS         | 93x60x152 cm       |
| WEIGHT             | 90 Kg              |
| FILTER SYSTEM      | WT 3100 SUBOIL     |
| TYPE OF FILTER     | Nylon              |
| COLLECTION SYSTEM  | WT 3100 SUBOIL     |
| CAPACITY           | Barrel 100l        |
| LIQUID STOP        | Automatic shutdown |
| LIQUID EMPTYING    | Submersible pump   |