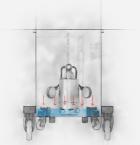

The WT 3100 SUBOIL is a compact industrial vacuums with a robust construction, designed for suction of liquids and swarf, available with side channel turbine, versatile and capable of sucking up large amounts of material continuously. The automatic and continuous liquid discharge system guarantees great efficiency; the presence of an electric float allows automatic identification the level of liquids in the drum and the automatic switch-off function in the event of excess liquid filling. To complete the standard equipment, a bucket for separating metal and liquid residues is available.

The pump expels the excess liquid, freeing the turbine float and resumes suction in complete auto-

Stainless steel available

Submersible pump with double float

Chip separator bucket

18