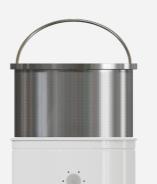

The pump expels the excess liquid, freeing the turbine float and resumes suction in complete auto-

Stainless steel available

Submersible pump with double float

Chip separator bucket

18